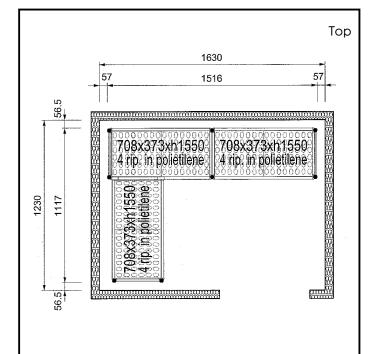

137090 (CRS1612)

Shelving Set, composed of aluminium uprights and 4 polyethylene louvered shelves, for 1630x1230 mm Cold Rooms

### Item No.

4-level shelving set. Designed for corner installation along the sides of the cold room. Louvered sectional polyethylene shelves (depth=373mm). Aluminium (20 micron) side uprights (height=1550mm). Adjustable feet.

### **Key Information:**

External dimensions, Width:

137090 (CRS1612)708 mmExternal dimensions, Depth:373 mmExternal dimensions, Height:1550 mmMax loading weight:1040 kgNet weight:41 kgUprights2